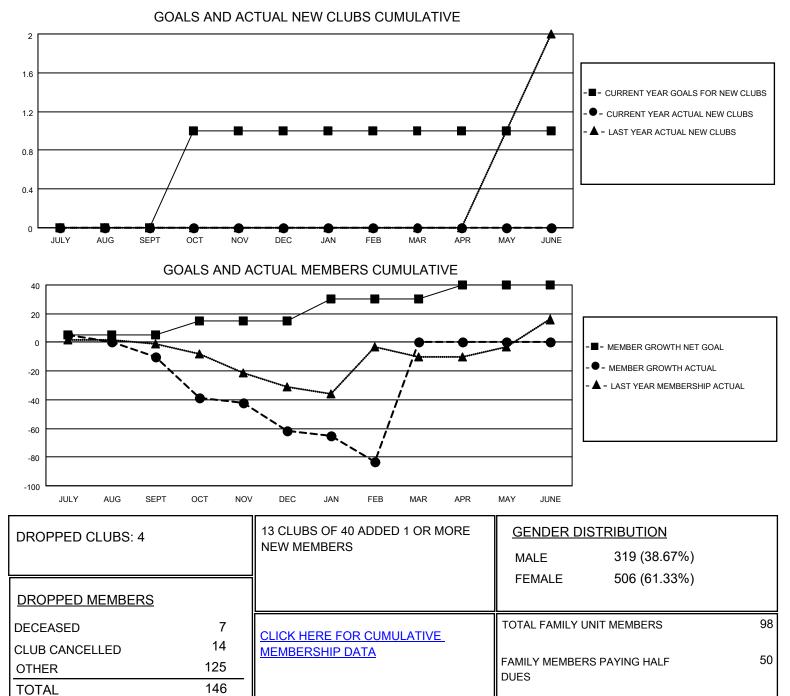

## LOCATION GREECE

District 117 A

Results as of: 2/28/2021

| Clubs                 |               |           |               | Members               |                        |                         |                                                    |
|-----------------------|---------------|-----------|---------------|-----------------------|------------------------|-------------------------|----------------------------------------------------|
| RESULTS FOR 2020-2021 |               |           |               | RESULTS FOR 2020-2021 |                        |                         |                                                    |
| QUARTER               | NEW CLUB GOAL | NEW CLUBS | DROPPED CLUBS | QUARTER               | BER GROWTH NET<br>GOAL | MEMBER GROWTH<br>ACTUAL | DROPPED<br>MEMBERS ACTUAL<br>(including transfers) |
| JULY/AUG/SEPT         | 0             | 0         | 0             | JULY/AUG/SEPT         | 5                      | 33                      | 40                                                 |
| OCT/NOV/DEC           | 1             | 0         | 1             | OCT/NOV/DEC           | 10                     | 33                      | 83                                                 |
| JAN/FEB/MAR           | 0             | 0         | 3             | JAN/FEB/MAR           | 15                     | 11                      | 23                                                 |
| APR/MAY/JUNE          | 0             | 0         | 0             | APR/MAY/JUNE          | 10                     | 0                       | 0                                                  |